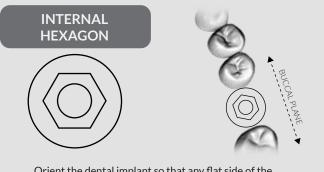

## ANATOTEMP UPDATE : 02/18/2025 DENTAL IMPLANT CONNECTION/ORIENTATION

Please verify implant position in implant provider IFU.

Orient the dental implant so that any flat side of the connection is parallel to the buccal plane.