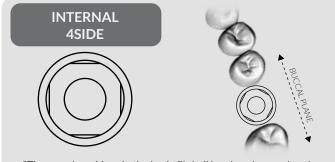

Orient the dental implant so that two corner rounds of the connection are coincident with the buccal plane.