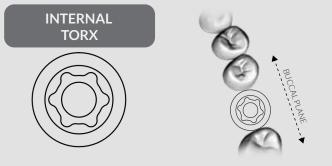

## ANATOTEMP UPDATE : 02/18/2025 DENTAL IMPLANT CONNECTION/ORIENTATION

Please verify implant position in implant provider IFU.



Orient the dental implant so that any flat side of the connection is parallel to the buccal plane.



"The round markings in the Loxim™ shall be placed normal to the buccal plane" as per straumann™ manual. The flat side of the implant should be oriented 45° to the buccal plane.



Orient the dental implant so that any flat side of the connection is parallel to the buccal plane.



Orient the dental implant so that two corner rounds of the connection are coincident with the buccal plane.