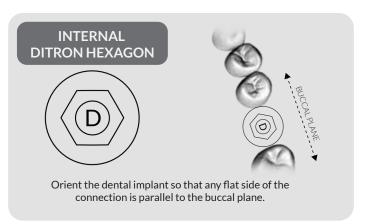

## ANATOTEMP UPDATE : 02/18/2025 DENTAL IMPLANT CONNECTION/ORIENTATION

Please verify implant position in implant provider IFU.

Orient the dental implant so that any flat side of the connection is parallel to the buccal plane.