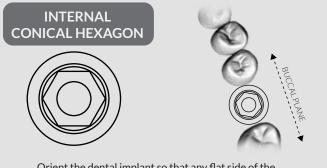

## ANATOTEMP UPDATE : 02/18/2025 DENTAL IMPLANT CONNECTION/ORIENTATION

Please verify implant position in implant provider IFU.

Orient the dental implant so that any flat side of the connection is parallel to the buccal plane.